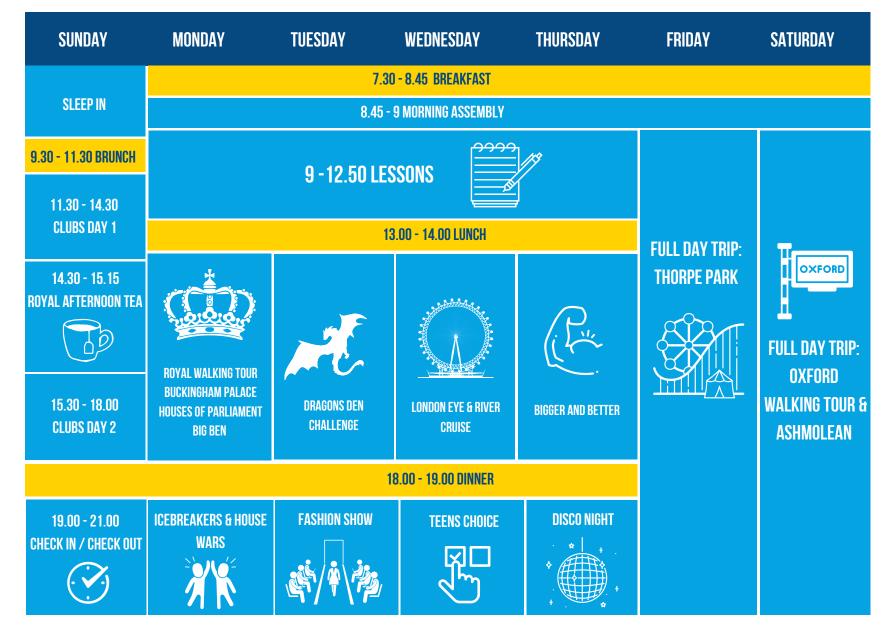

| SUNDAY                                                               | MONDAY                      | TUESDAY                                        | WEDNESDAY                                   | THURSDAY                                                                    | FRIDAY                           | SATURDAY                                             |
|----------------------------------------------------------------------|-----------------------------|------------------------------------------------|---------------------------------------------|-----------------------------------------------------------------------------|----------------------------------|------------------------------------------------------|
|                                                                      |                             | 7.30                                           |                                             |                                                                             |                                  |                                                      |
| SLEEP IN                                                             |                             | 8.45 - 9                                       |                                             |                                                                             |                                  |                                                      |
| 9.30 - 11.30 BRUNCH                                                  |                             | 9 - 12.50 LES                                  |                                             |                                                                             |                                  |                                                      |
| 11.30 - 14.30<br>Clubs day 1                                         |                             | 5 12.00 LES                                    |                                             |                                                                             |                                  |                                                      |
|                                                                      |                             | 13                                             | FULL DAY TRIP:                              |                                                                             |                                  |                                                      |
| 14.30 - 15.15<br>Royal Afternoon tea<br>15.30 - 18.00<br>Clubs day 2 | THE SKY GARDEN              | MODEL UNITED NATIONS<br>AND INTERNAITONAL FAIR | TOTTENHAM HOTSUPRS<br>STADIUM TOUR & SPORTS | FASHION WORLD:<br>OXFORD STREET<br>Carnaby<br>China town<br>Picadily Circus | THE LONDON ZOO &<br>REGENTS PARK | FULL DAY TRIP:<br>BICESTER VILLAGE<br>OULET SHOPPING |
|                                                                      |                             |                                                |                                             |                                                                             |                                  |                                                      |
| 19.00 - 21.00<br>Check in / Check Out                                | ICEBREAKERS & HOUSE<br>WARS | MOVIE NIGHT                                    | TEEN'S CHOICE                               | TALENT SHOW                                                                 |                                  |                                                      |