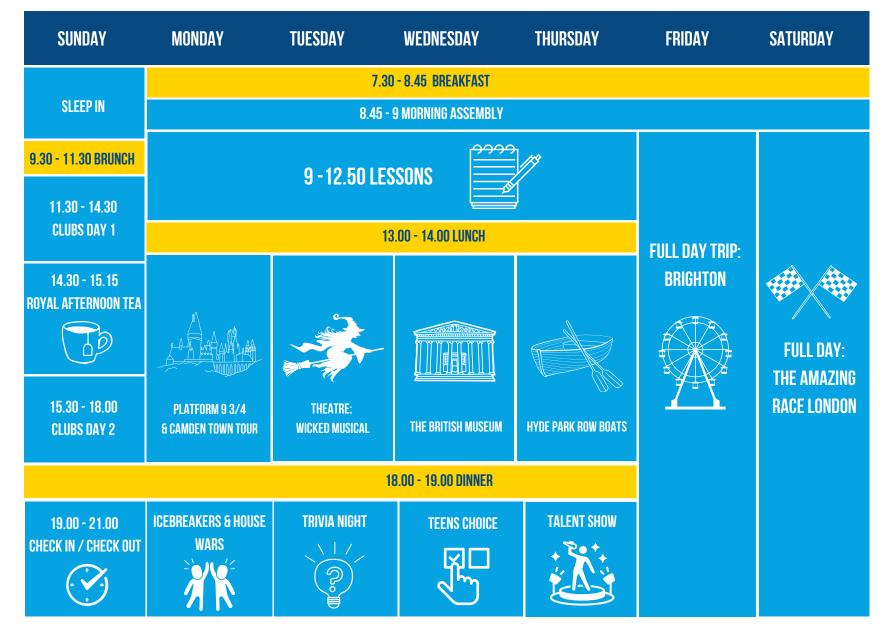

Learn. Have fon. Make friends.

| SUNDAY                                                               | MONDAY                              | TUESDAY                            | WEDNESDAY                         | THURSDAY                                               | FRIDAY                                                | SATURDAY                                              |  |  |  |
|----------------------------------------------------------------------|-------------------------------------|------------------------------------|-----------------------------------|--------------------------------------------------------|-------------------------------------------------------|-------------------------------------------------------|--|--|--|
|                                                                      |                                     | 7.30 - 8.45 BREAKFAST              |                                   |                                                        |                                                       |                                                       |  |  |  |
| SLEEP IN                                                             |                                     | 8.45 - 9                           |                                   |                                                        |                                                       |                                                       |  |  |  |
| 9.30 - 11.30 BRUNCH                                                  |                                     |                                    | FULL DAY TRIP:                    |                                                        |                                                       |                                                       |  |  |  |
| 11.30 - 14.30<br>Clubs day 1                                         |                                     | 9 - 12.50 LES                      |                                   |                                                        |                                                       |                                                       |  |  |  |
|                                                                      |                                     | 13                                 |                                   |                                                        |                                                       |                                                       |  |  |  |
| 14.30 - 15.15<br>Royal Afternoon Tea<br>15.30 - 18.00<br>Clubs Day 2 | NATURAL HISTORY<br>MUSEUM & SCIENCE | TOWER OF LONDON &<br>LONDON BRIDGE | FLASH MOB                         | TRAFALGAR SQUARE<br>NATIONAL GALLERY<br>ADMIRALTY ARCH | TREETOP TREKKING &<br>Battersea Power<br>Station Tour | FULL DAY TRIP:<br>CAMBRIDGE WALKING<br>TOUR & PUNTING |  |  |  |
| MUSEUM LEAKE STREET GRAFFITI   18.00 - 19.00 DINNER                  |                                     |                                    |                                   |                                                        |                                                       |                                                       |  |  |  |
|                                                                      |                                     |                                    |                                   |                                                        |                                                       |                                                       |  |  |  |
| 19.00 - 21.00<br>Check IN / Check Ou                                 | T CEBREAKERS & HOUSE                | GLUTTONY CHALLENGE                 | TEEN'S CHOICE /<br>Battersea Prep | DISCO NIGHT                                            |                                                       |                                                       |  |  |  |